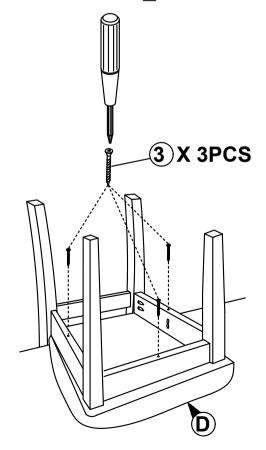

| 1 PC  |
| С  | SIDE RAIL              | 2 PCS |
| D  | WOODEN SEAT WITH SCOOP | 1 PC  |

| NO | DESRIPTION           | QTY   |  |  |  |
|----|----------------------|-------|--|--|--|
| 1  | JCBC SCREW M6 X 50MM | 6 PCS |  |  |  |
| 2  | WOOD DOWEL Ø8 x 30MM | 4 PCS |  |  |  |
| 3  | CSK SCREW M4 x 30MM  | 3 PCS |  |  |  |
| 4  | SPRNG WASHER M6      | 6 PCS |  |  |  |
| 5  | M4 ALLEN KEY         | 1 PC  |  |  |  |

**MODEL: 339C** 

#### STEP 1

Attached C to B according to the hole and tighten it using hardware number 1,2,4, and 5.





#### STEP 2

Align the whole part from STEP I Stick D to the whole assemble to A . Tighten the part of  $\overline{C}$  and A using hardware number  $\overline{1}$ ,4 and 5 .



#### STEP 3

part and fully-tighten it with hardware number 3.





## **ASSEMBLY INSTRUCTION**

# MODEL: 7231T as and straps | CAUTION:

Read this instruction carefully. Remove all wrapping material, staples and straps from the carton. See hardware and furniture part list For guidance. Be sure you have all wooden furniture parts on a clean and flat soft surface, such as a carpet or rug, to prevent from being scratched. Follow the figure to start assembling.

- 1. Do not FULLY TIGHTEN the nut or screw untill all is ready to assemble.
- 2. Do not OVER TIGHTEN the nut or screw to avoid causing damages to the thread.
- 3. Keep all hardware part out reach of children.

| NO | PART LIST             | QTY   |
|----|-----------------------|-------|
| Α  | TABLE TOP             | 1 PC  |
| В  | PEDESTAL TABLE CENTER | 1 PC  |
| С  | PEDESTAL LEGS         | 4 P