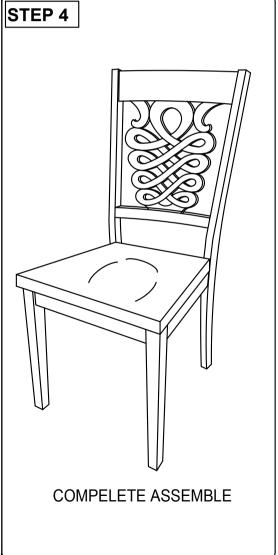

**MODEL: 339C** 

#### STEP 1

Attached C to B according to the hole and tighten it using hardware number 1,2,4, and 5.

#### STEP 2

Align the whole part from STEP I Stick D to the whole assemble to A . Tighten the part of  $\overline{C}$  and A using hardware number  $\overline{1}$ ,4 and 5 .

#### STEP 3

part and fully-tighten it with hardware number 3.