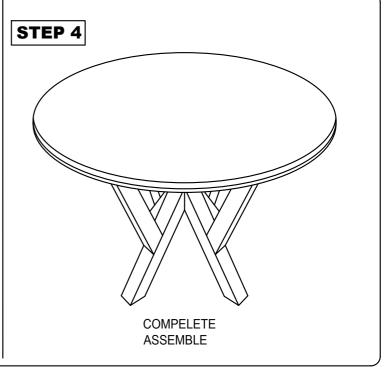

# MODEL: 7231T as and straps | CAUTION:

Read this instruction carefully. Remove all wrapping material, staples and straps from the carton. See hardware and furniture part list For guidance. Be sure you have all wooden furniture parts on a clean and flat soft surface, such as a carpet or rug, to prevent from being scratched. Follow the figure to start assembling.

| NO | PART LIST             | QTY   |
|----|-----------------------|-------|
| Α  | TABLE TOP             | 1 PC  |
| В  | PEDESTAL TABLE CENTER | 1 PC  |
| С  | PEDESTAL LEGS         | 4 PCS |
| D  | CROSS BAR 'X'         | 2 PCS |