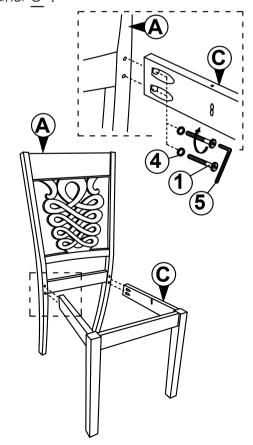

#### STEP 2

Align the whole part from STEP I Stick D to the whole assemble to A . Tighten the part of  $\overline{C}$  and A using hardware number  $\overline{1}$ ,4 and 5 .