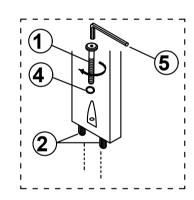

#### STEP 1

Attached C to B according to the hole and tighten it using hardware number 1,2,4, and 5.