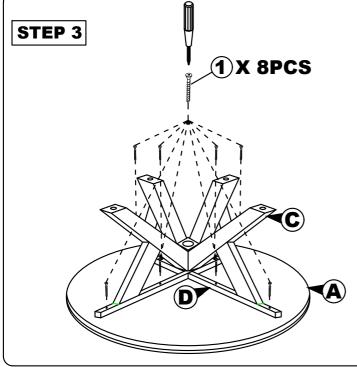

mbling.

- 1. Do not FULLY TIGHTEN the nut or screw untill all is ready to assemble.
- 2. Do not OVER TIGHTEN the nut or screw to avoid causing damages to the thread.
- 3. Keep all hardware part out reach of children.

| NO | PART LIST             | QTY   |
|----|-----------------------|-------|
| Α  | TABLE TOP             | 1 PC  |
| В  | PEDESTAL TABLE CENTER | 1 PC  |
| С  | PEDESTAL LEGS         | 4 PCS |
| D  | CROSS BAR 'X'         | 2 PCS |

| NO | DESRIPTION          |          | QTY    |
|----|---------------------|----------|--------|
| 1  | CSK SCREW M4 X 30MM | O'TOTAL  | 16 PCS |
| 2  | HEX. NUT            | <b>®</b> | 8 PCS  |
| 3  | FLAT WASHER         | 0        | 8 PCS  |
| 4  | SPANNAR             | £        | 1 PC   |
| 5  | ADJUSTER            | •        | 4 PCS  |