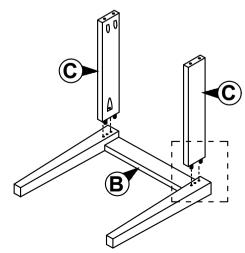

#### STEP 1

Attached C to B according to the hole and tighten it using hardware number 1,2,4, and 5.

#### STEP 2

Align the whole part from STEP I Stick D to the whole assemble to A . Tighten the part of  $\overline{C}$  and A using hardware number  $\overline{1}$ ,4 and 5 .