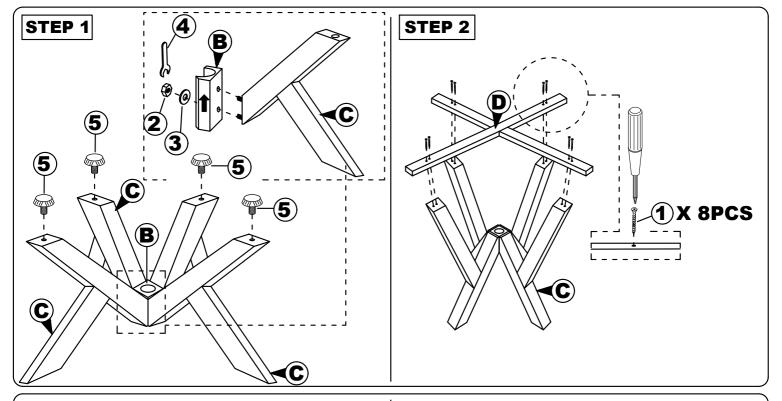

#### STEP 1

Attached C to B according to the hole and tighten it using hardware number 1,2,4, and 5.

#### STEP 2

Align the whole part from STEP I Stick D to the whole assemble to A . Tighten the part of  $\overline{C}$  and A using hardware number  $\overline{1}$ ,4 and 5 .